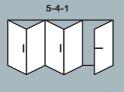

The technical low down. A bi-folding door designed to perform.

Reverse configurations also available, eg. 3-3-0 and 3-0-3

Reverse configurations also available, eg. 2-0-2 and 2-2-0

- Internal & External Master Door Handle Position Lever/Lever with cylinder and key
- I Shootbolt Handle Position Internal handles without cylinder and key
- \* No external access as standard for these configurations

Shootbolt handles displayed are internal positioned

Internal locking with cylinder & Internal / External locking with cylinder options available - These options DO NOT comply with Document Q / PAS24