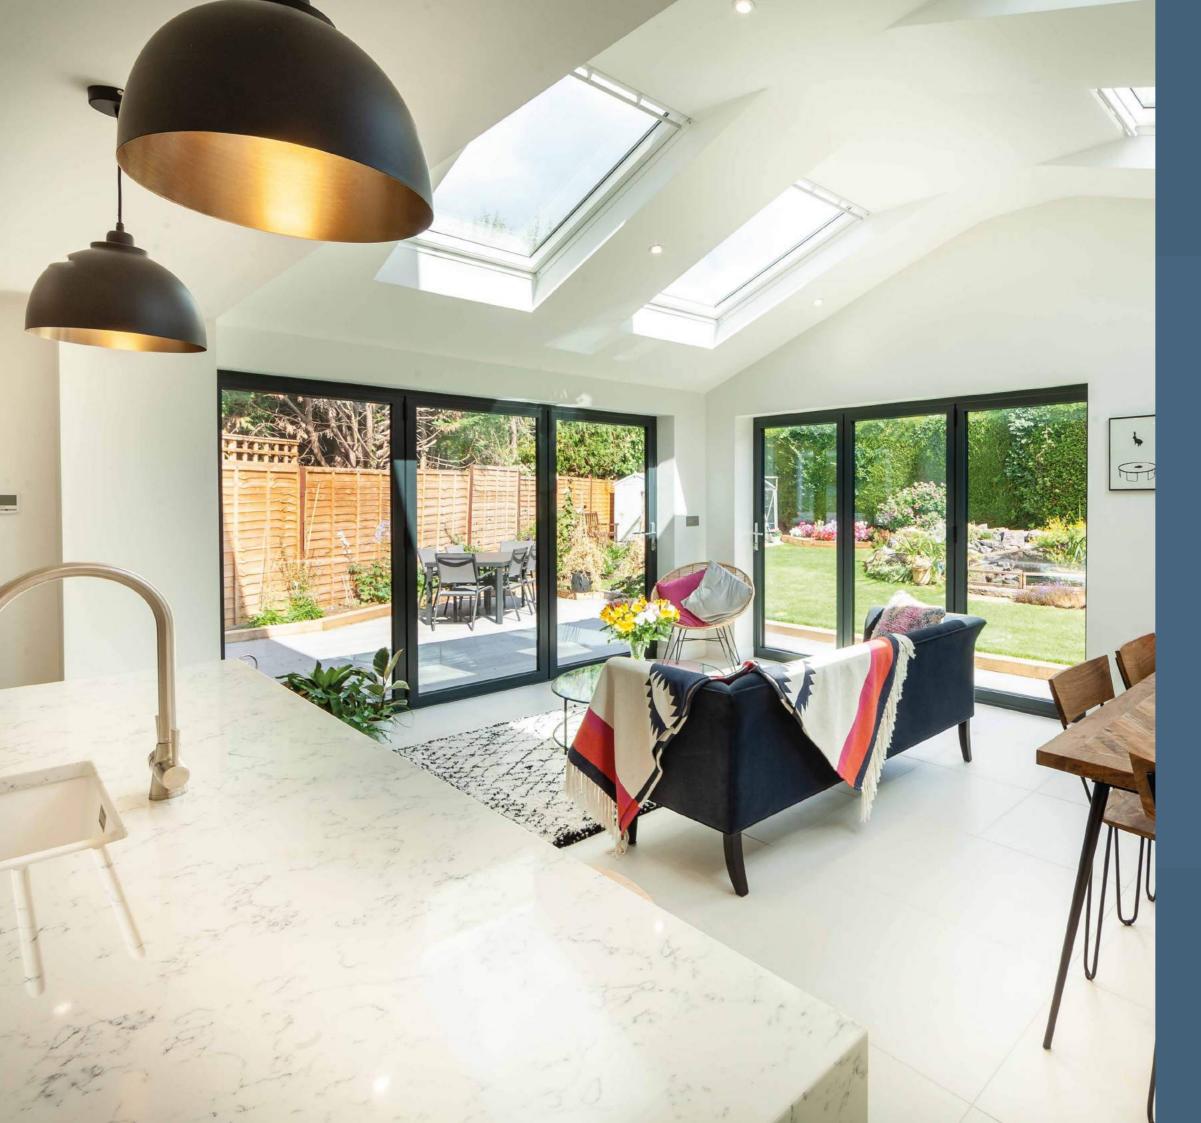

# **Connecting your** home and garden.

# A seamless Connection.

The Ultimate Evolution provides a seamless connection between your home's indoor and outdoor spaces.

Think lazy summer days and drinks with friends, doors folded neatly to one side, extending the reach of your home to the world beyond.

And for the days when British summer falls short of expectation, the Ultimate Evolution also delivers on practicality, with a choice of open in or open out traffic doors and low threshold option, providing the perfect connection to your garden, year-round and whateverthe weather!