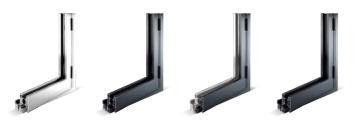

### **Standard Colours:**

Anthracite Grey

White

Anthracite Grey on White

## Colour: