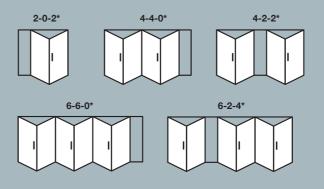

The technical low down. A bi-folding door designed to perform.

Reverse configurations also available, eg. 3-3-0 and 3-0-3

Reverse configurations also available, eg. 2-0-2 and 2-2-0

- Internal & External Master Door Handle Position Lever/Lever with cylinder and key
- I Shootbolt Handle Position Internal handles without cylinder and key
- \* No external access as standard for these configurations