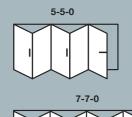

The technical low down. A bi-folding door designed to perform.

Reverse configurations also available, eg. 3-3-0 and 3-0-3

Reverse configurations also available, eg. 2-0-2 and 2-2-0

- Internal & External Master Door Handle Position Lever/Lever with cylinder and key
- I Shootbolt Handle Position Internal handles without cylinder and key
- \* No external access as standard for these configurations

Shootbolt handles displayed are internal positioned

Internal locking with cylinder & Internal / External locking with cylinder options available - These options DO NOT comply with Document Q / PAS24