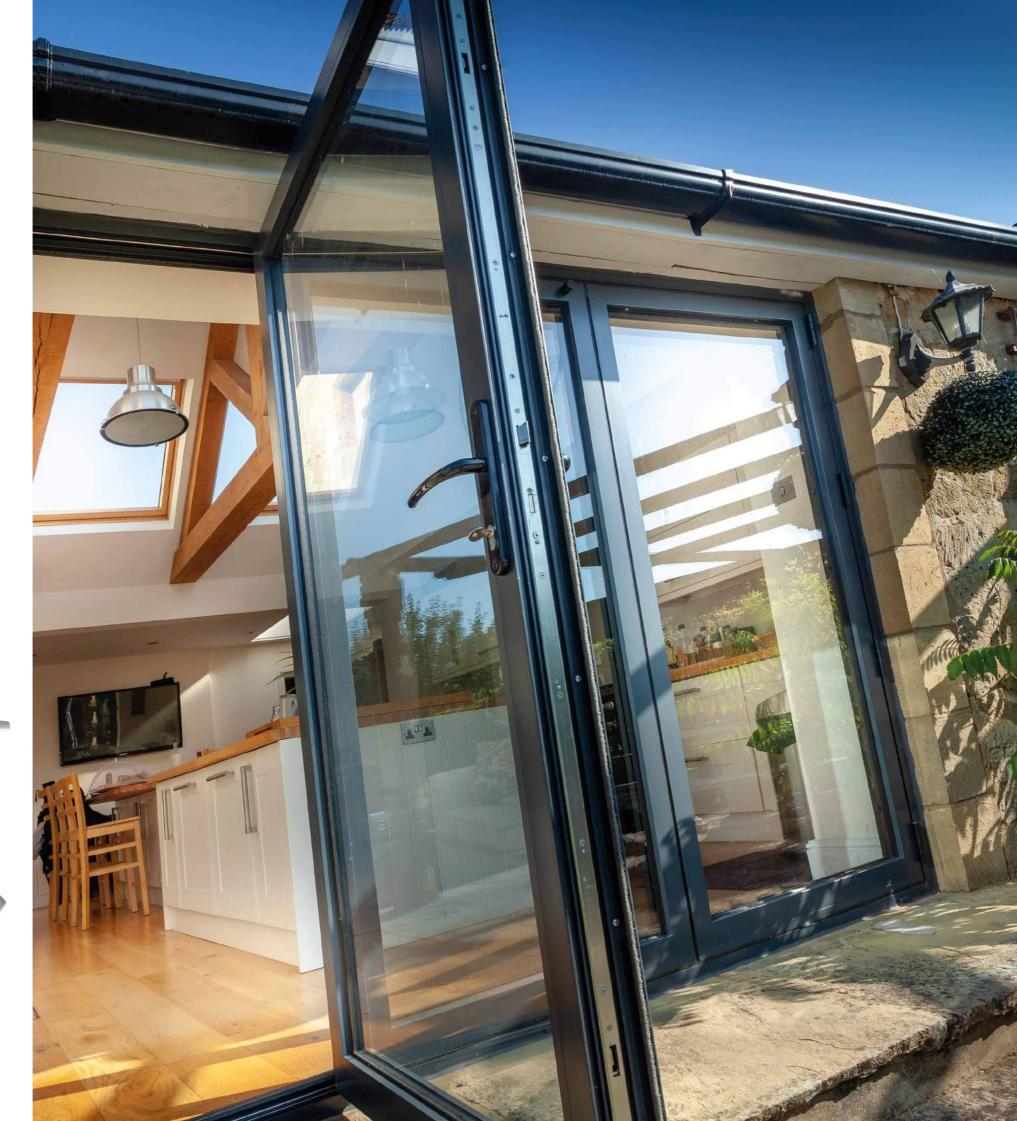

\*Subject to specific site conditions and wind loads.

A bi-folding door designed around you – Bring light and a sense of space to your home.

Door shown: The Ultimate Evolution in Anthracite Grey.

# A seamless Connection.

The Ultimate Evolution provides a seamless connection between your home's indoor and outdoor spaces.

Think lazy summer days and drinks with friends, doors folded neatly to one side, extending the reach of your home to the world beyond.

And for the days when British summer falls short of expectation, the Ultimate Evolution also delivers on practicality, with a choice of open in or open out traffic doors and low threshold option, providing the perfect connection to your garden, year-round and whateverthe weather!