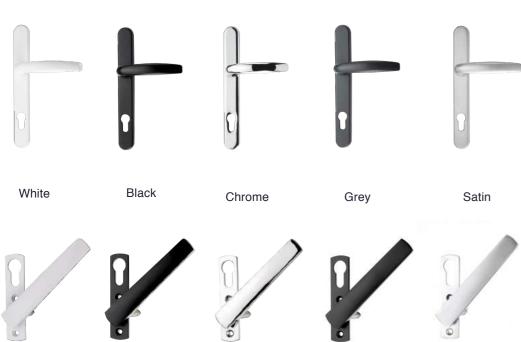

running tracks from the ground up, to optimise the performance of each.

Manufactured in the UK using the best materials and to the highest standards, it means that the Ultimate Evolution delivers effortless operation, enhanced security, and exceptional weather sealing.

Combined with a slim aluminium profile, the core integrity of our hardware, means that we can also offer incredible design flexibility, accommodating heavier individual sash weights and openings of up to 8400mm\*

\*Subject to specific site conditions and wind loads.





A bi-folding door designed around you – Bring light and a sense of space to your home.

Door shown: The Ultimate Evolution in Anthracite Grey.

### **Standard Colours:**







Anthracite Grey

White

Anthracite Grey on White

# **Hardware Options:**











## Colour:

# Let your imagination run wild.

With over 200 RAL colours to choose from, plus dual colour options, the Ultimate Evolution door is available in almost any colour combination imaginable, on special order.

This means that we can colour-match existing doors and windows so that your new bi-folding doors blend seamlessly with your existing colour scheme.

Alternatively, you can go big and bold with a stand-out statement finish.





# **Connecting your** home and garden.

# A seamless Connection.

The Ultimate Evolution provides a seamless connection between your home's indoor and outdoor spaces.

Think lazy summer days and drinks with friends, doors folded neatly to one side, extending the reach of your home to the world beyond.

And for the days when British summer fall