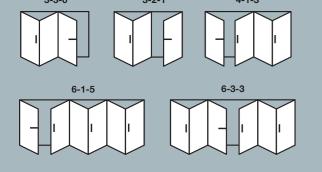

The technical low down. A bi-folding door designed to perform.

Reverse configurations also available, eg. 3-3-0 and 3-0-3

Reverse configurations also available, eg. 2-0-2 and 2-2-0

- Internal & External Master Door Handle Position Lever/Lever with cylinder and key
- I Shootbolt Handle Position Internal handles without cylinder and key
- \* No external access as standard for these configurations

Shootbolt handles displayed are internal positioned

Internal locking with cylinder & Internal / External locking with cylinder options available - These options DO NOT comply with Document Q / PAS24