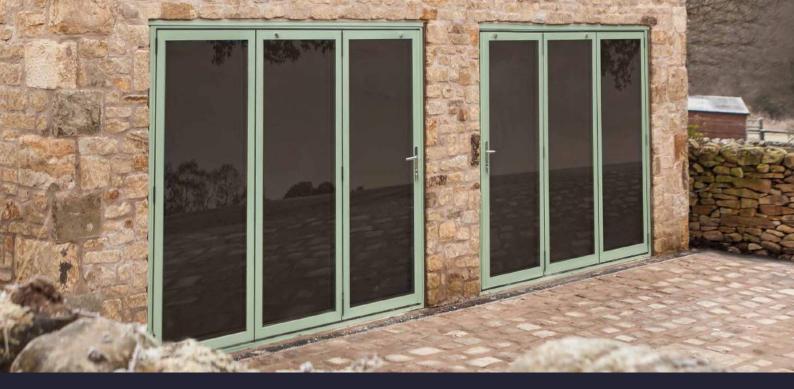

# Designed and manufactured in the UK. Made to last.

The Ultimate Evolution aluminium bi-folding door is different – and that's by design.

It offers incredible flexibility. Defined by contemporaryand ultra-slim aluminium sightlines, the Ultimate Evolution will span the largest openings, combining corestructural integrity, advanced thermal performance and weather sealing.

Available in a wide choice of configurations and colours. We can also work with you to design a door to complement the individual character of your property and how you use it

But that's not what makes the Ultimate Evolution unique.

# Let your imagination run wild.

With over 200 RAL colours to choose from, plus dual colour options, the Ultimate Evolution door is available in almost any colour combination imaginable, on special order.

This means that we can colour-match existing doors and windows so that your new bi-folding doors blend seamlessly with your existing colour scheme.

Alternatively, you can go big and bold with a stand-out statement finish.