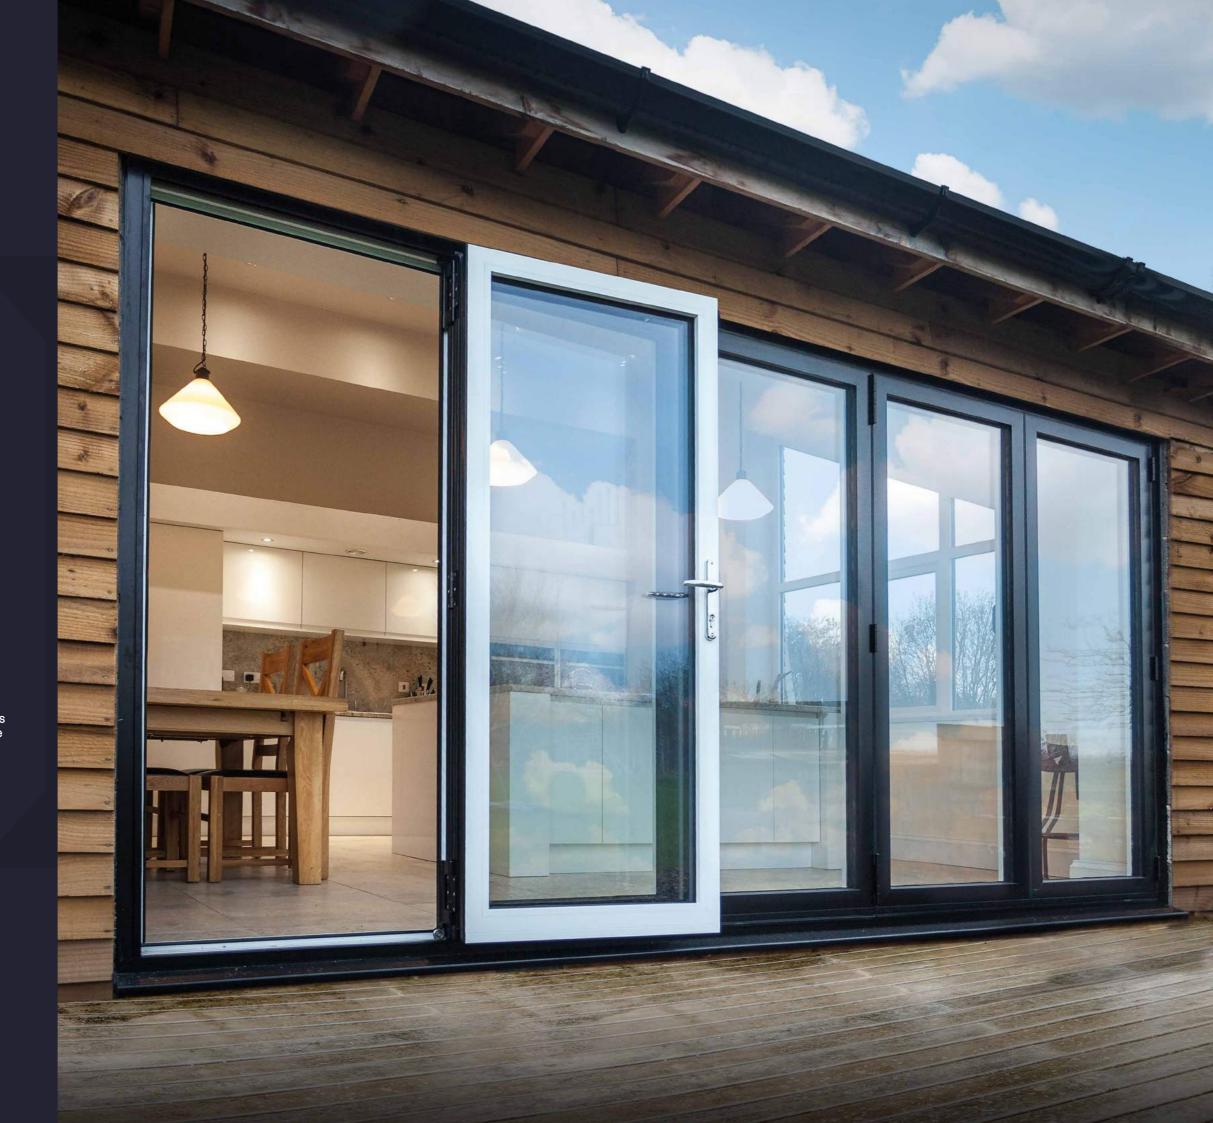

# A seamless Connection.

The Ultimate Evolution provides a seamless connection between your home's indoor and outdoor spaces.

Think lazy summer days and drinks with friends, doors folded neatly to one side, extending the reach of your home to the world beyond.

And for the days when British summer falls short of expectation, the Ultimate Evolution also delivers on practicality, with a choice of open in or open out traffic doors and low threshold option, providing the perfect connection to your garden, year-round and whateverthe weather!