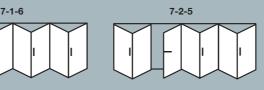

The technical low down. A bi-folding door designed to perform.

Reverse configurations also available, eg. 3-3-0 and 3-0-3

Reverse configurations also available, eg. 2-0-2 and 2-2-0

- Internal & External Master Door Handle Position Lever/Lever with cylinder and key
- I Shootbolt Handle Position Internal handles without cylinder and key
- \* No external access as standard for these configurations