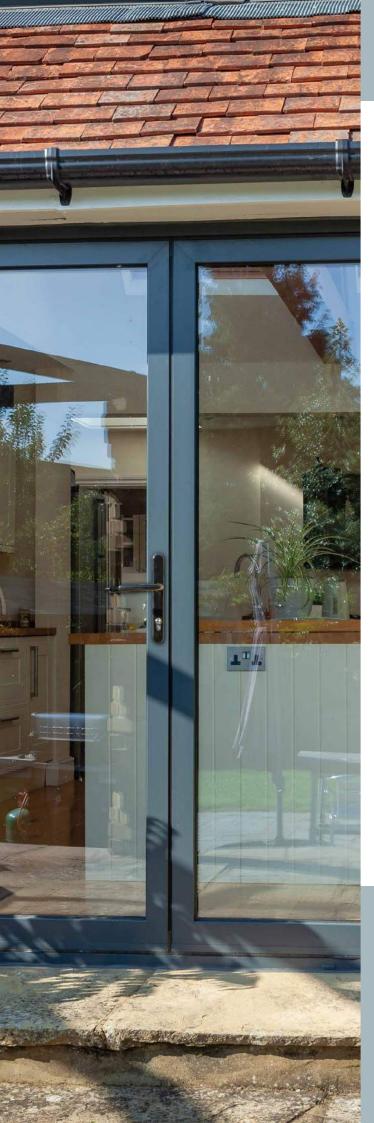

\*Subject to specific site conditions and wind loads.

A bi-folding door designed around you – Bring light and a sense of space to your home.

Door shown: The Ultimate Evolution in Anthracite Grey.

### **Standard Colours:**

Anthracite Grey

White

Anthracite Grey on White