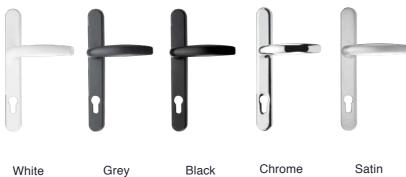

# **Hardware Options:**

The technical low down. A bi-folding door designed to perform.

Reverse configurations also available, eg. 3-3-0 and 3-0-3

Reverse configurations also available, eg. 2-0-2 and 2-2-0

- Internal & External Master Door Handle Position Lever/Lever with cylinder and key
- I Shootbolt Handle Position Internal handles without cylinder and key
- \* No external access as standard for these configurations

Shootbolt handles displayed are internal positioned

Internal locking with cylinder & Internal / External locking with cylinder options available - These options DO NOT comply with Document Q / PAS24

PAS24 and Part Q approved

Severe weather tested to BS6375-1:2004

10-year manufacturer's guarantee

Master Door - Lever/Lever Handles Secondary Door - Internal Shootbolt Handle, without Cylinder

Internal Shootbolt handle without cylinder