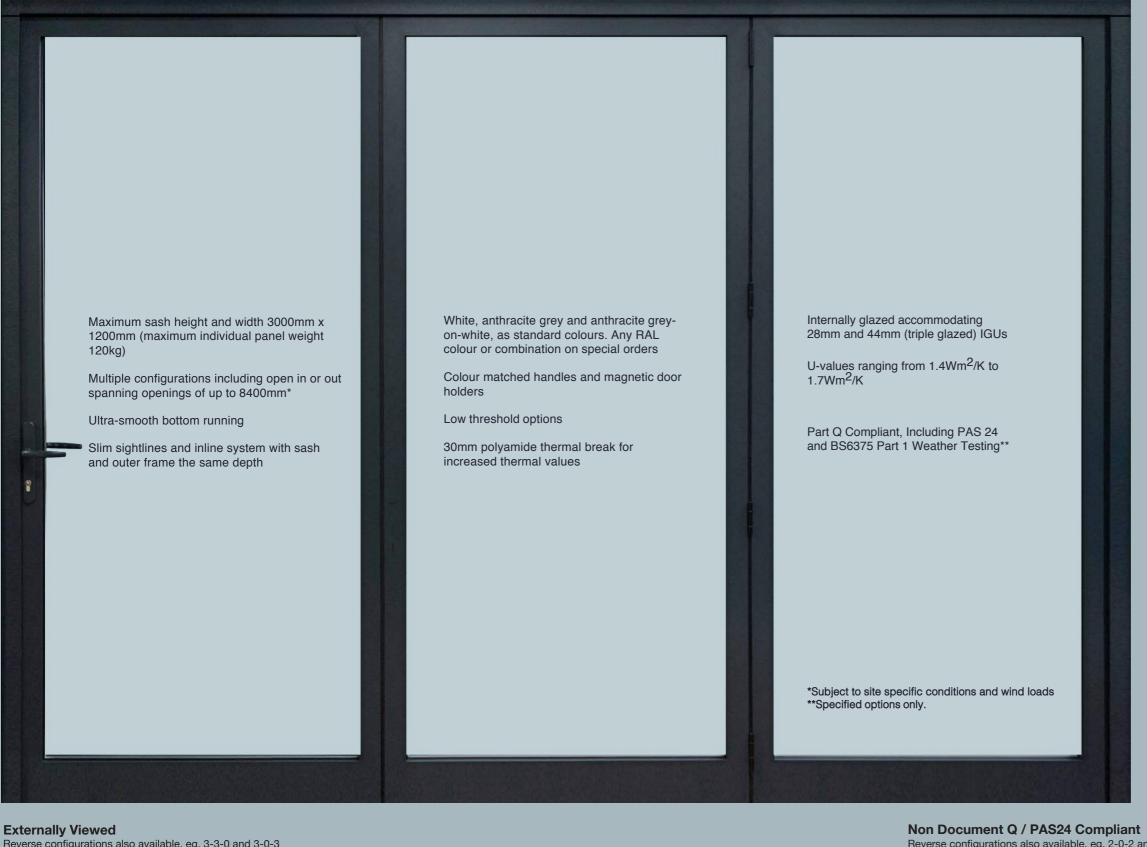

# Designed and manufactured in the UK. Made to last.

The Ultimate Evolution aluminium bi-folding door is different – and that's by design.

It offers incredible flexibility. Defined by contemporaryand ultra-slim aluminium sightlines, the Ultimate Evolution will span the largest openings, combining corestructural integrity, advanced thermal performance and weather sealing.

Available in a wide choice of configurations and colours. We can also work with you to design a door to complement the individual character of your property and how you use it

But that's not what makes the Ultimate Evolution unique.

Manufactured in the UK using the best materials and to the highest standards, it means that the Ultimate Evolution delivers effortless operation, enhanced security, and exceptional weather sealing.

Combined with a slim aluminium profile, the core integrity of our hardware, means that we can also offer incredible design flexibility, accommodating heavier individual sash weights and openings of up to 8400mm\*

### **Standard Colours:**

Anthracite Grey

White

Anthracite Grey on White

### Thermalperformance

The Ultimate Evolution system employs the very latest in polyamide thermal technology. This reduces heat loss by creating a thermal barrier between the outside and inside of frames, which combined with the latest energy efficient double and triple glazing delivers u-values (the measure of heat loss) as low as 1.4W/m2K, keeping your home warm and cosy.

### Fullyweathertested

The Ultimate Evolution is Severe Weather Rated including water, wind and air pressure testing. This means that your new Ultimate Evolution bi-folding doors will stand up to the very worst that the Great British Weather throws at them!