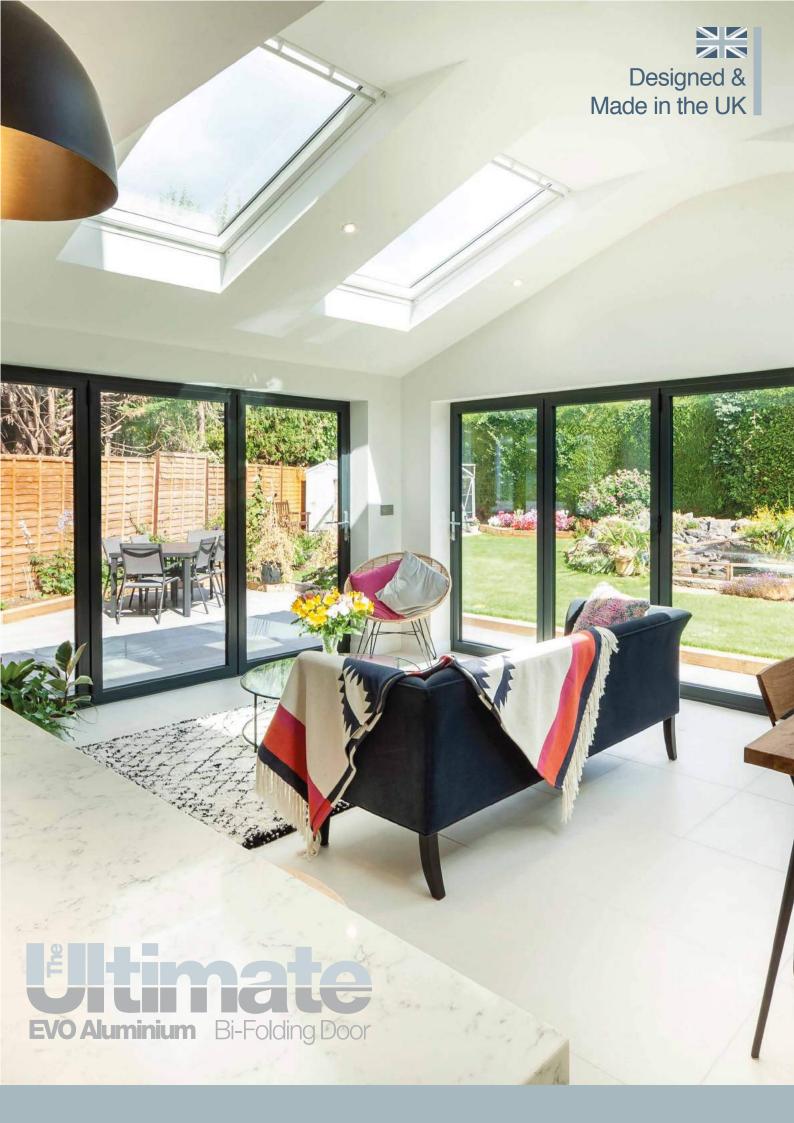

# Designed and manufactured in the UK. Made to last.

The Ultimate Evolution aluminium bi-folding door is different – and that's by design.

It offers incredible flexibility. Defined by contemporaryand ultra-slim aluminium sightlines, the Ultimate Evolution will span the largest openings, combining corestructural integrity, advanced thermal performance and weather sealing.

Available in a wide choice of configurations and colours. We can also work with you to design a door to complement the individual character of your property and how you use it

But that's not what makes the Ultimate Evolution unique.

It's different, because it's built from the ground-up-and around its hardware—something that guarantees through-life performance and effortless operation.

Find out why the Ultimate Evolution is the perfect choice for your next home improvement.