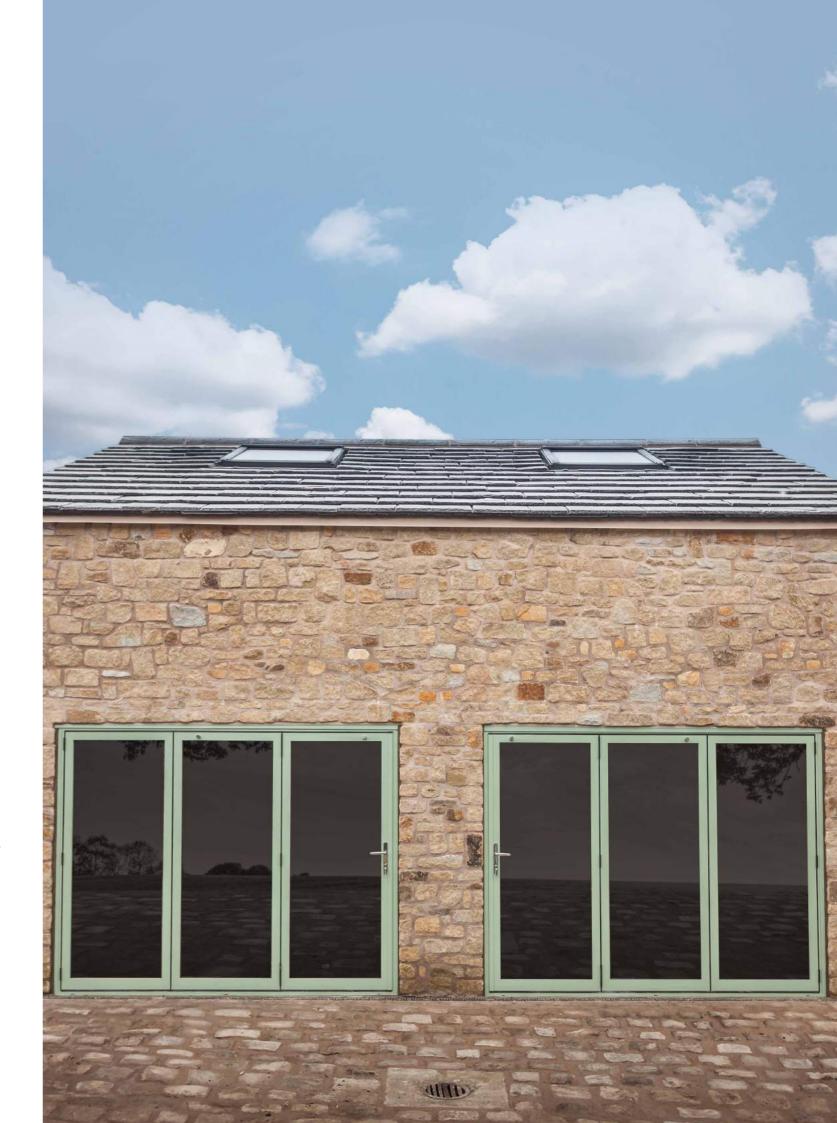

# Designed and manufactured in the UK. Made to last.

The Ultimate Evolution aluminium bi-folding door is different – and that's by design.

It offers incredible flexibility. Defined by contemporaryand ultra-slim aluminium sightlines, the Ultimate Evolution will span the largest openings, combining corestructural integrity, advanced thermal performance and weather sealing.

Available in a wide choice of configurations and colours. We can also work with you to design a door to complement the individual character of your property and how you use it

But that's not what makes the Ultimate Evolution unique.

\*Subject to specific site conditions and wind loads.

A bi-folding door designed around you – Bring light and a sense of space to your home.

Door shown: The Ultimate Evolution in Anthracite Grey.