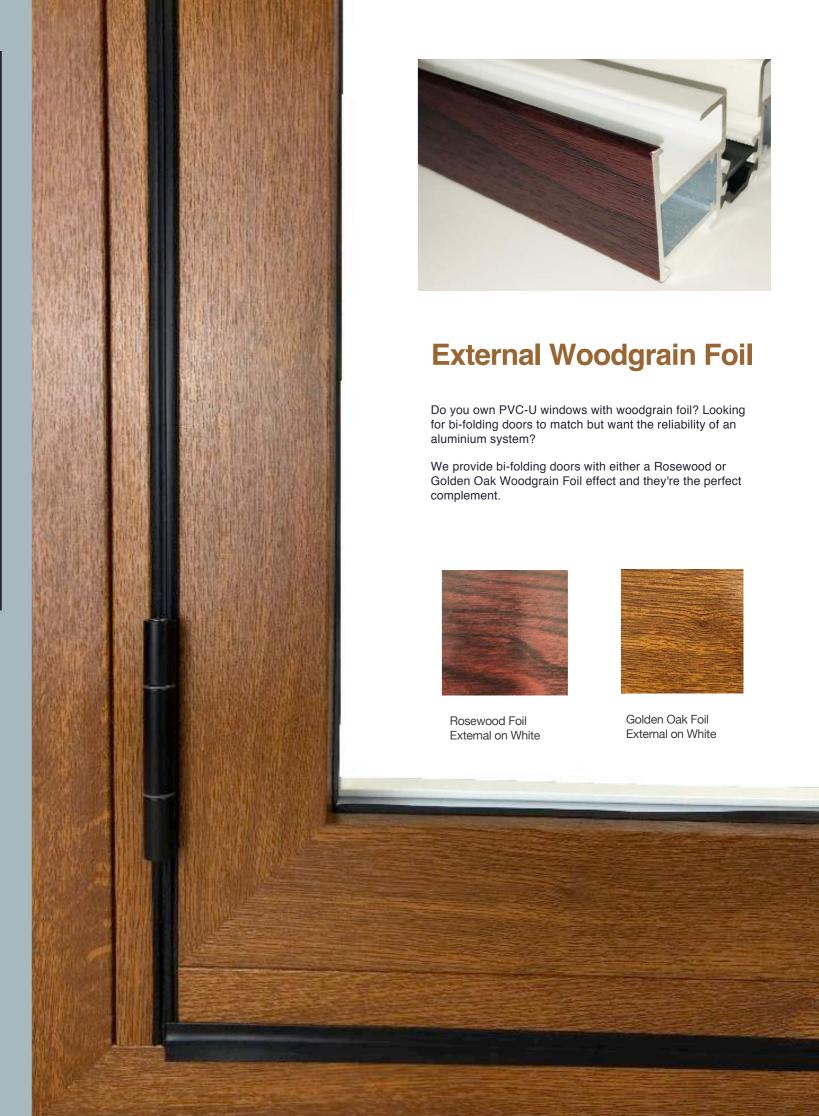

### Guaranteed finish

The Ultimate Evolution is finished in a special marine-grade powder coating. This tough and highly durable polyester finish is guaranteed for 10-years.

White

Grey

Dual colour Grey on White Specials